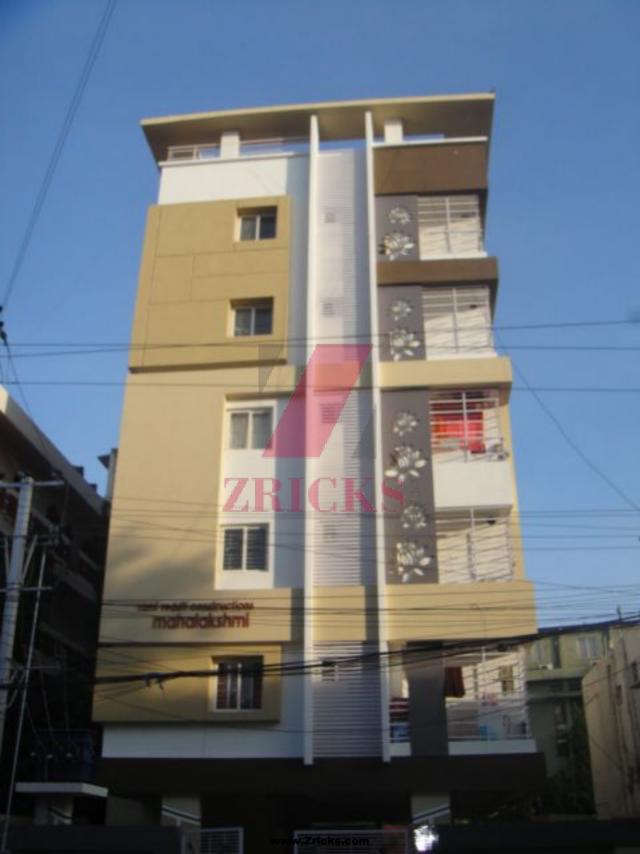

## Mehdipatnam

## Chandana Brothers

ICICI Bank

Road achibowli Main ()oatnam Mehdip

Structure :

Stilt + 5 Floors RCC framed structure, Seismic Zone II compliant

Super Structure :

9" thick light weight brick masonry for external walls, 4 1/2" thick light weight brick masonry for internal walls