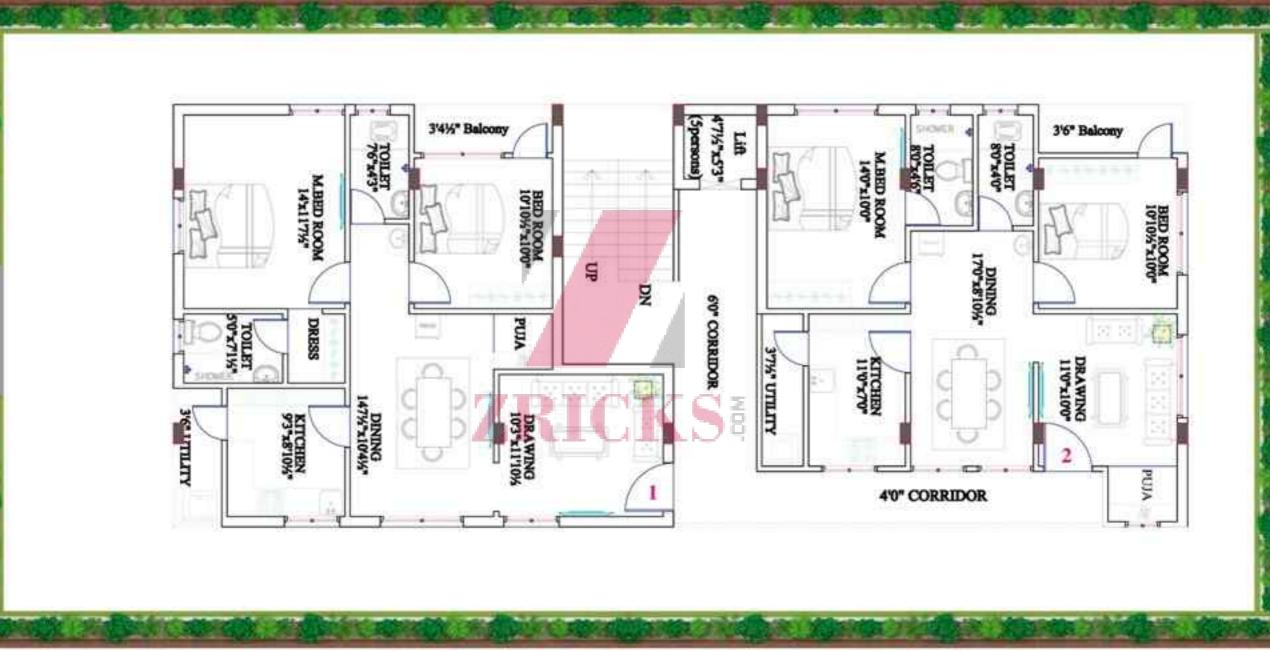

www.Zricks.com

| Fid! No. | Type  | Area k tri |
|----------|-------|------------|
| 1        | 2 BHK | 1171       |

ROAD

www.Zricks.com

| Flat No. | Type  | Area = 21 |
|----------|-------|-----------|
| 2        | 2 BHK | 1168      |