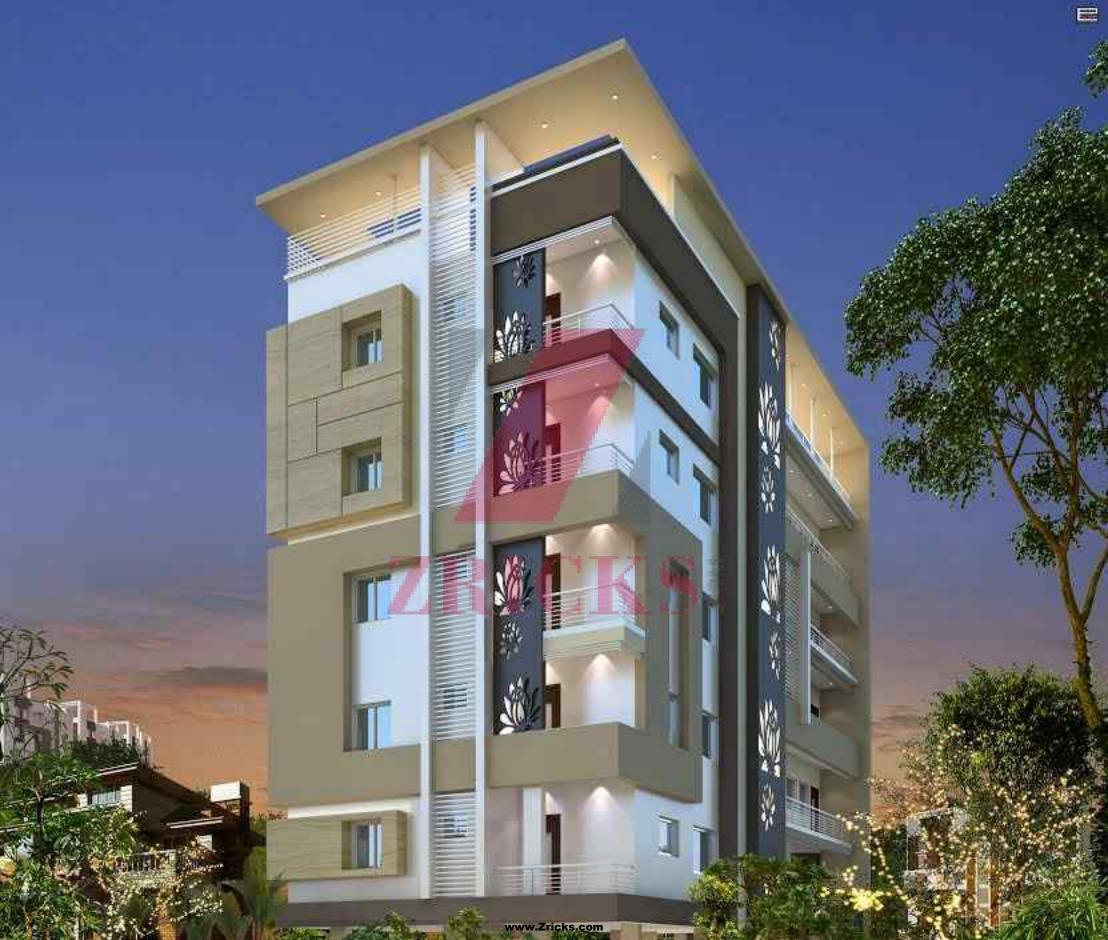

## Mehdipatnam

## Chandana Brothers

ICICI Bank

Road achibowli Main ()oatnam Mehdip

Structure :

Stilt + 5 Floors RCC framed structure, Seismic Zone II compliant

Super Structure :

9" thick light weight brick masonry for external walls, 4 1/2" thick light weight brick masonry for internal walls