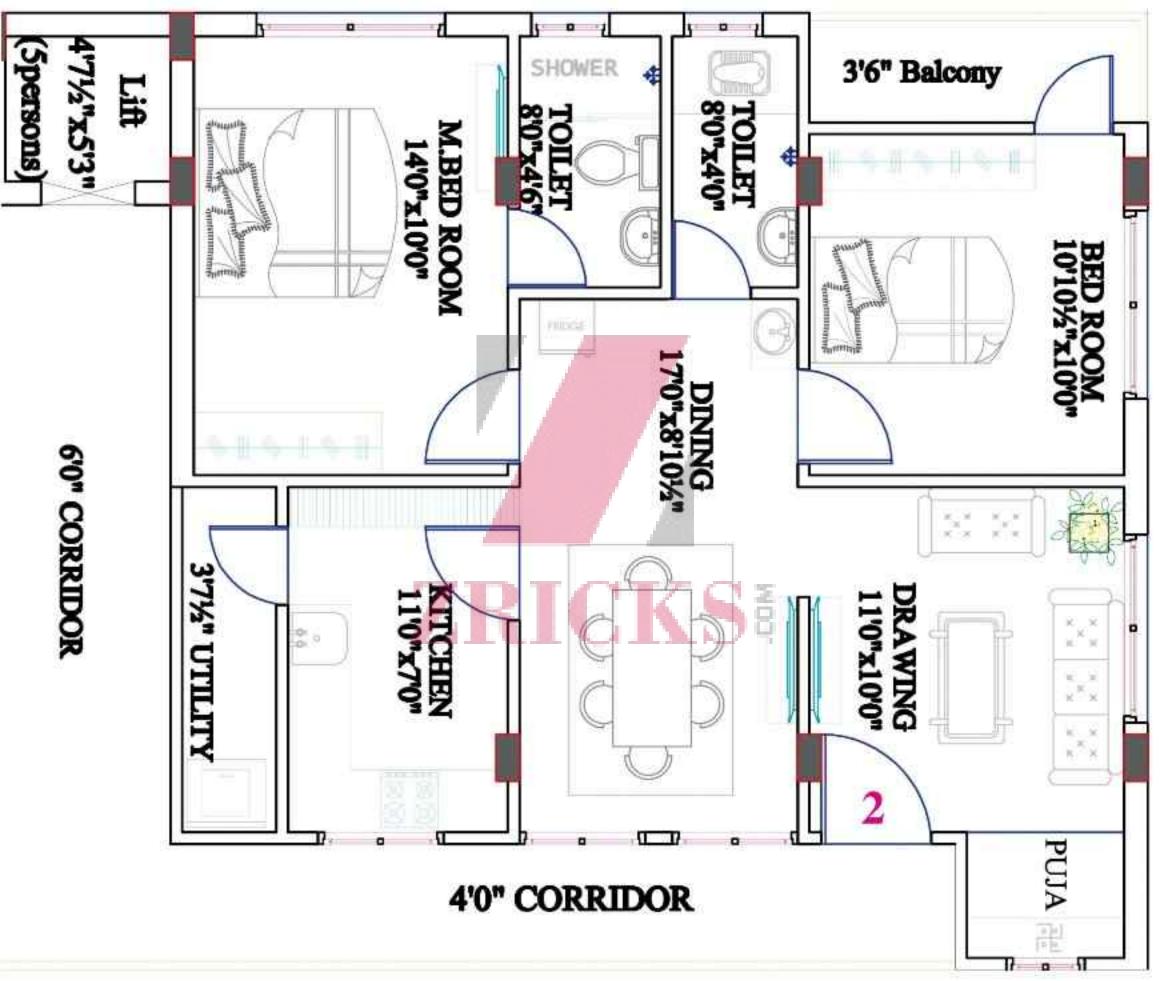

www.Zricks.com

| Fid! No. | Type  | Area k tri |
|----------|-------|------------|
| 1        | 2 BHK | 1171       |

ROAD

www.Zricks.com

| Flat No. | Type  | Area = 21 |
|----------|-------|-----------|
| 2        | 2 BHK | 1168      |