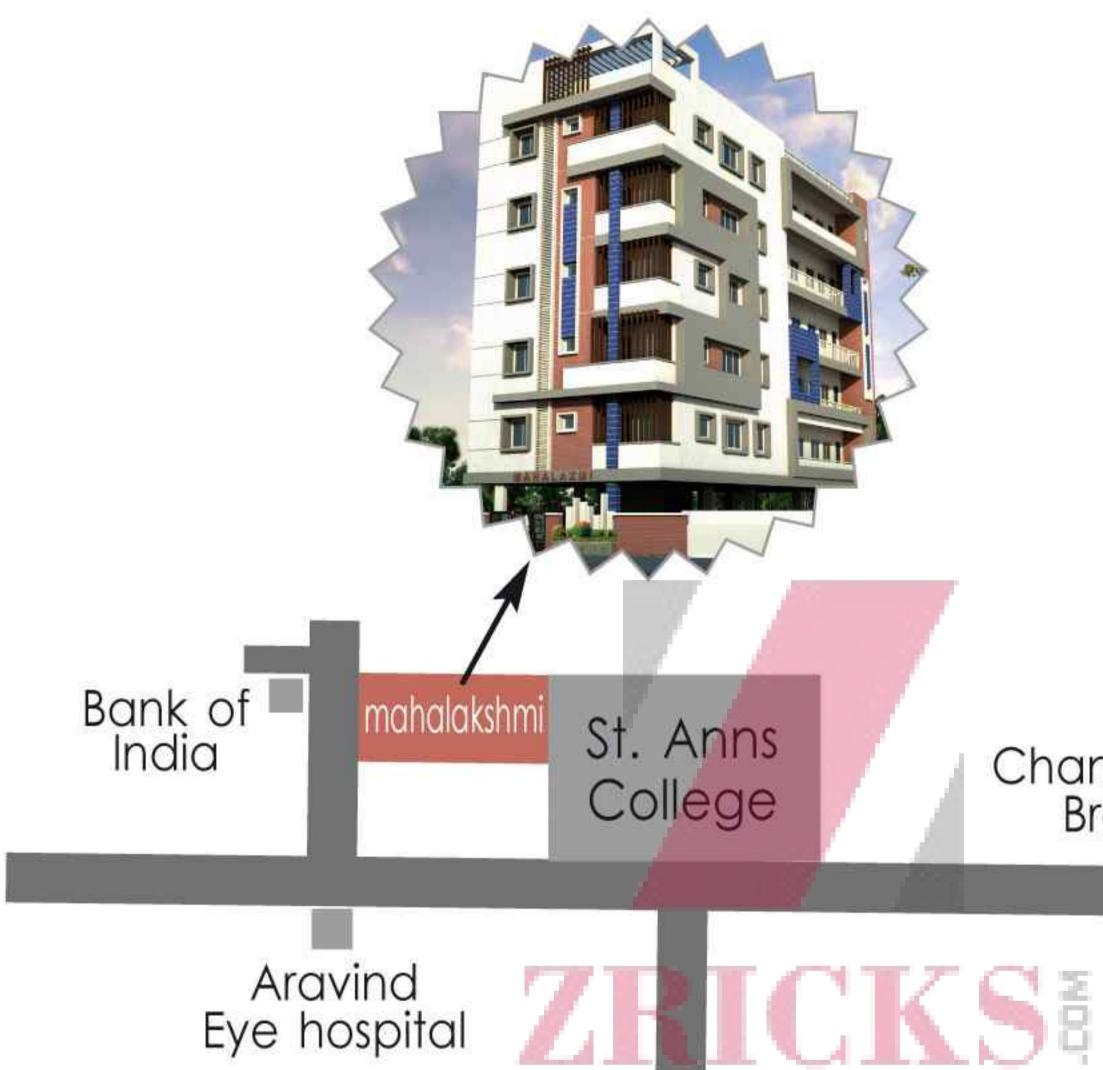

## Mehdipatnam

## Chandana Brothers

ICICI Bank

Road achibowli Main ()oatnam Mehdip

Structure :

Stilt + 5 Floors RCC framed structure, Seismic Zone II compliant

Super Structure :

9" thick light weight brick masonry for external walls, 4 1/2" thick light weight brick masonry for internal walls