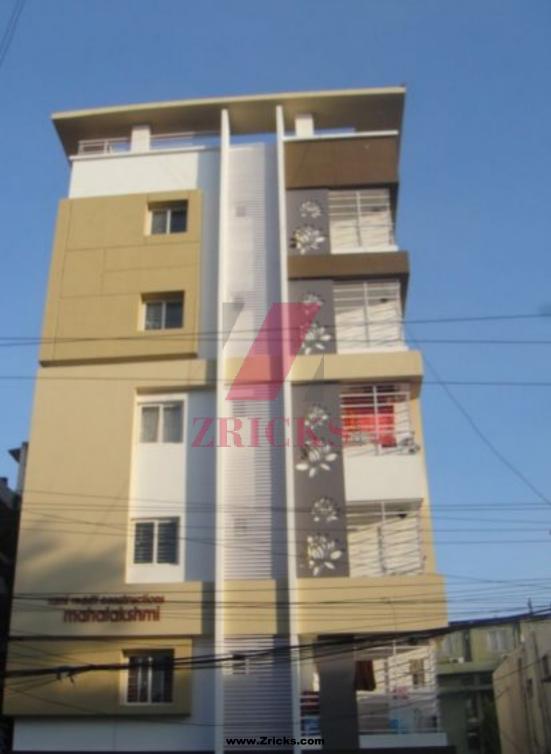

## Mehdipatnam

## Chandana Brothers

ICICI Bank

Road achibowli Main ()oatnam Mehdip

Structure :

Stilt + 5 Floors RCC framed structure, Seismic Zone II compliant

Super Structure :

9" thick light weight brick masonry for external walls, 4 1/2" thick light weight brick masonry for internal walls