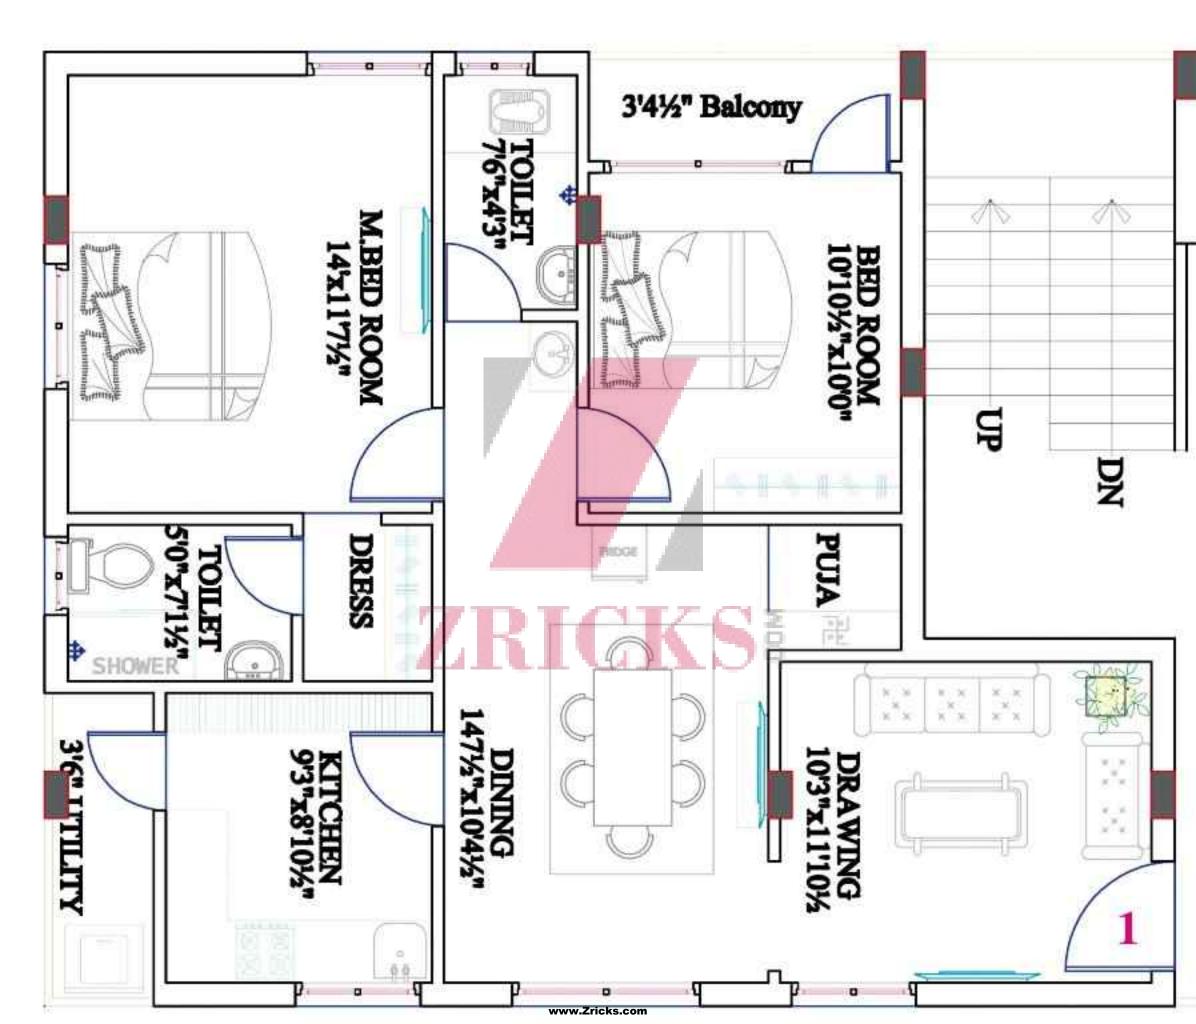

www.Zricks.com

| Fid! No. | Type  | Area k tri |
|----------|-------|------------|
| 1        | 2 BHK | 1171       |

ROAD

www.Zricks.com

| Flat No. | Type  | Area = 21 |
|----------|-------|-----------|
| 2        | 2 BHK | 1168      |